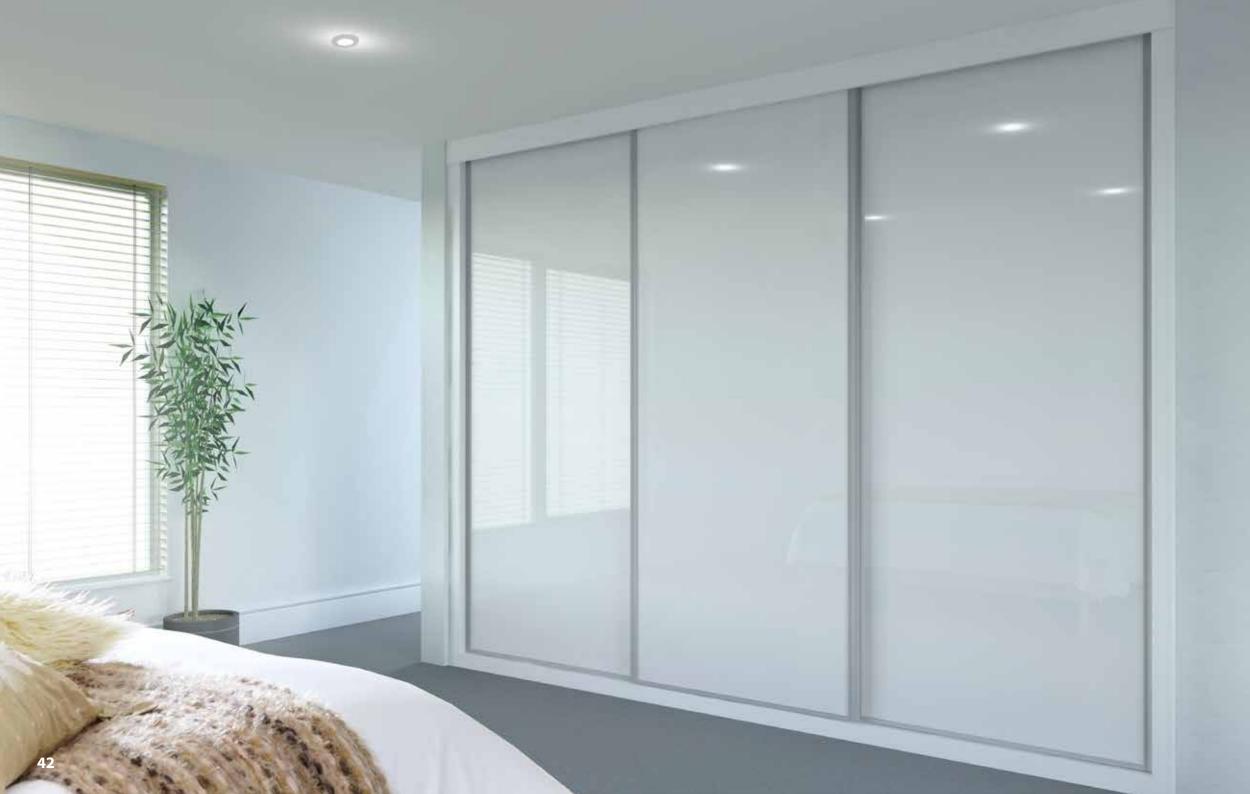

#### **Sliding Doors**

Available in a choice of finishes from the entire Montrose range, our Sliding Doors add a unique and memorable style to any bedroom. They combine easy access with maximum storage and, of course, the inimitable Montrose quality.

Main Picture: Solar, all in white. Soft White framing with Pure White Glass full panels.

Left Top: Solar four panel doors finished in Pearl White and Beige Light glass with French Oak framing.

Left Bottom: Nordic Grey frame and waist band panelling, perfectly complimented by Bronze Mirrors top and bottom.