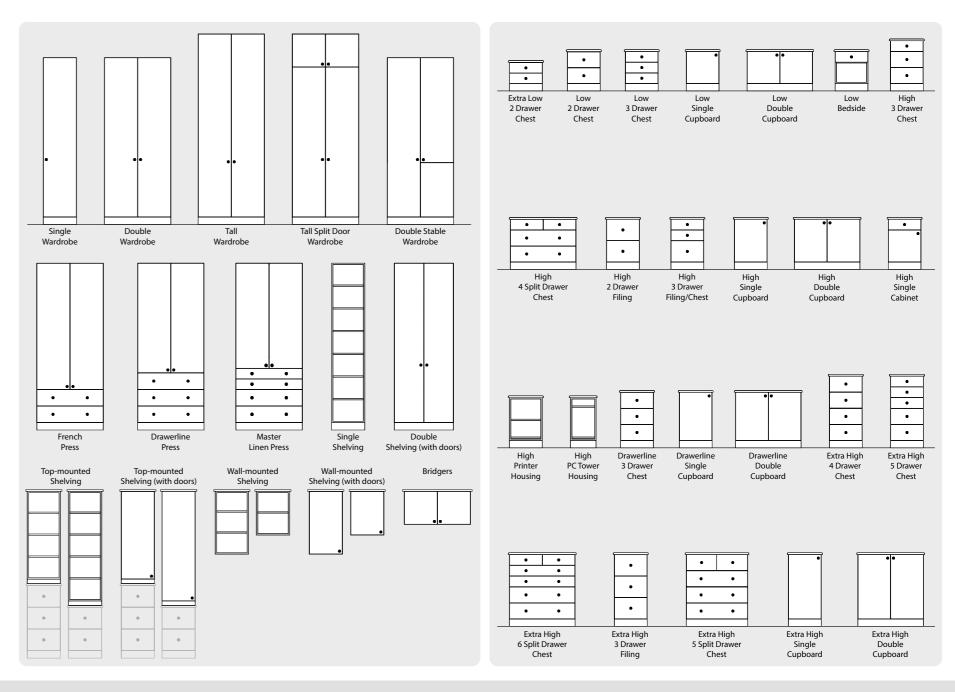

## unit, cabinet & interior

56 STYLE

cabinet types

interior types

58 Unit STYLE

Montrose Furniture makes the most of your home's available space and will fit perfectly with your family's lifestyle, now and for many years to come.