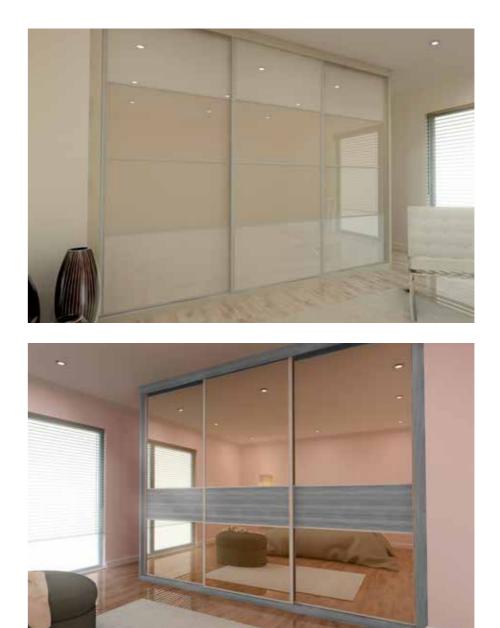

Main Picture: Solar, all in white. Soft White framing with Pure White Glass full panels.

Left Top: Solar four panel doors finished in Pearl White and Beige Light glass with French Oak framing.

Left Bottom: Nordic Grey frame and waist band panelling, perfectly complimented by Bronze Mirrors top and bottom.