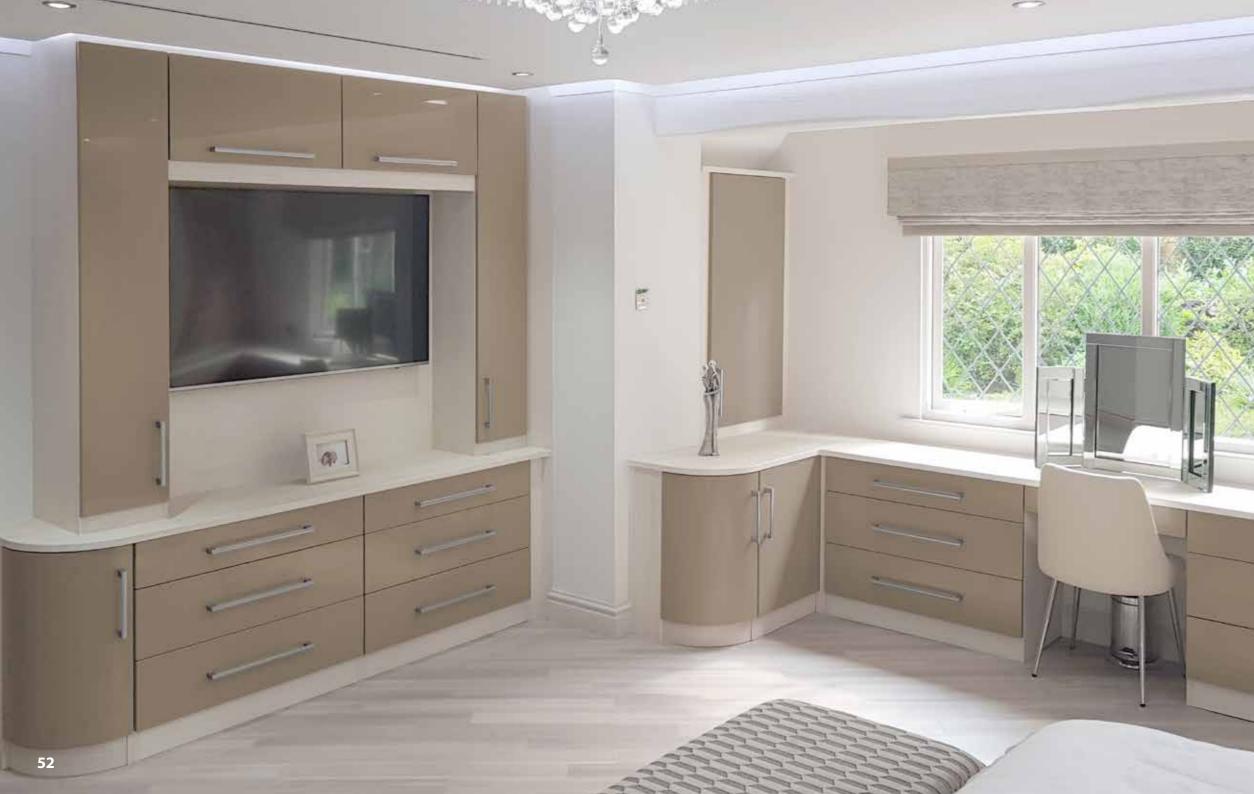

## Media

To complement our Bedroom and Home Office ranges, Montrose can offer tailored media solutions for your living spaces.

Pictures: Milan in Scandinavian Fir and Cappuccino Gloss.

Above: Media units, shown in various finishes can improve your living space.

## **media** unit STYLE

Complete the look with our exclusive range of mirrors, stools and headboards and accessories, all created especially for you in any finish, to match perfectly.