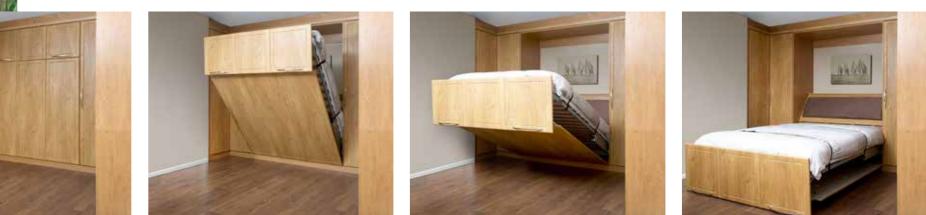

#### A spare room in seconds

A brilliant way to make the best use of space, these cupboards fold down in seconds to reveal a deep, luxury mattress on a sprung, slatted base.

Strong cantilevered hinges balance the weight of the bed as you pull it down, so it only needs one person to create a luxurious spare room in an instant.

Pictures (left): A fold down bed disguised as a double wardrobe, seen here in Milan with a Soft White finish. Picture (above): Combine a home office with a spare bed as shown here in Stilo, Pippy Oak.