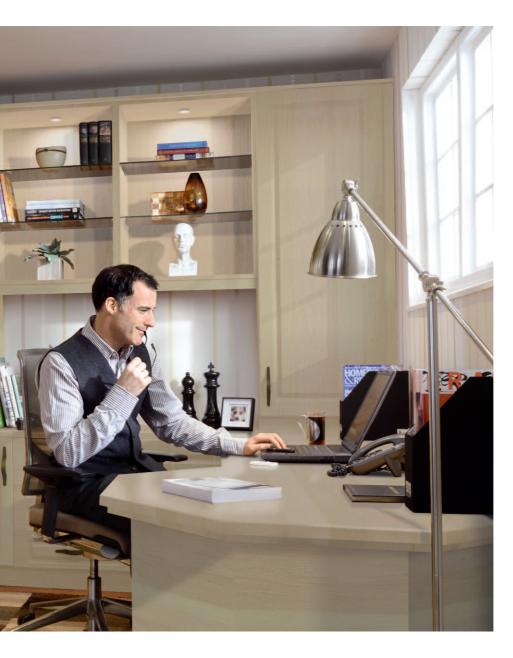

## Home Office hideaways

Whether you want lots of sturdy shelves for books and product displays, space for your computer and printer, or lots of drawers to keep everything hidden out of sight, we can make it happen. Just tell your designer how you like to work at home and what's important to you.

Images: Milan in Nordic Oak carcass and Soft Black doors.

home office