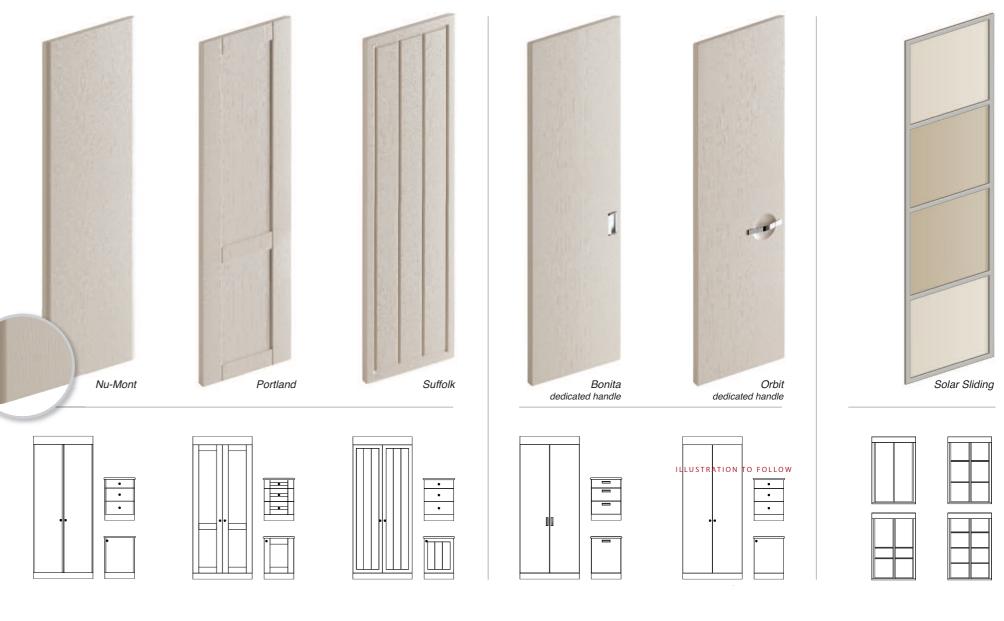

| belmont           | 14 - 15 |
|-------------------|---------|
| bonita            | 16 - 17 |
| edge mirror gloss | 18 - 19 |
| eton              | 20 - 21 |
| heritage          | 22 - 23 |
| kensington        | 24 - 25 |
| milan             | 26 - 29 |
| mirage doors      | 30 - 31 |
| nu-mont           | 32 - 33 |
| orbit             | 34 - 35 |
| portland          | 36 - 37 |
| suffolk           | 38 - 39 |
|                   |         |

## door styles

all above door styles available either push to open or cushion closure

At montrose we manufacture our own doors, so we are able to offer a wide selection to fit our diverse range of units

## your DOOR STYLE - gallery

At montrose we manufacture our own doors, so we are able to offer a wide selection to fit our diverse range of units & to keep things simple

#### **Sliding Doors**

Solar Sliding Doors are available in a number of styles. The door panels can be divided using 'Transom Bars' as illustrated above. In addition it is also possible to mix a single, full panel mirror door with the three or four panel option. Some of our most popular choices are shown but many other configurations are available.