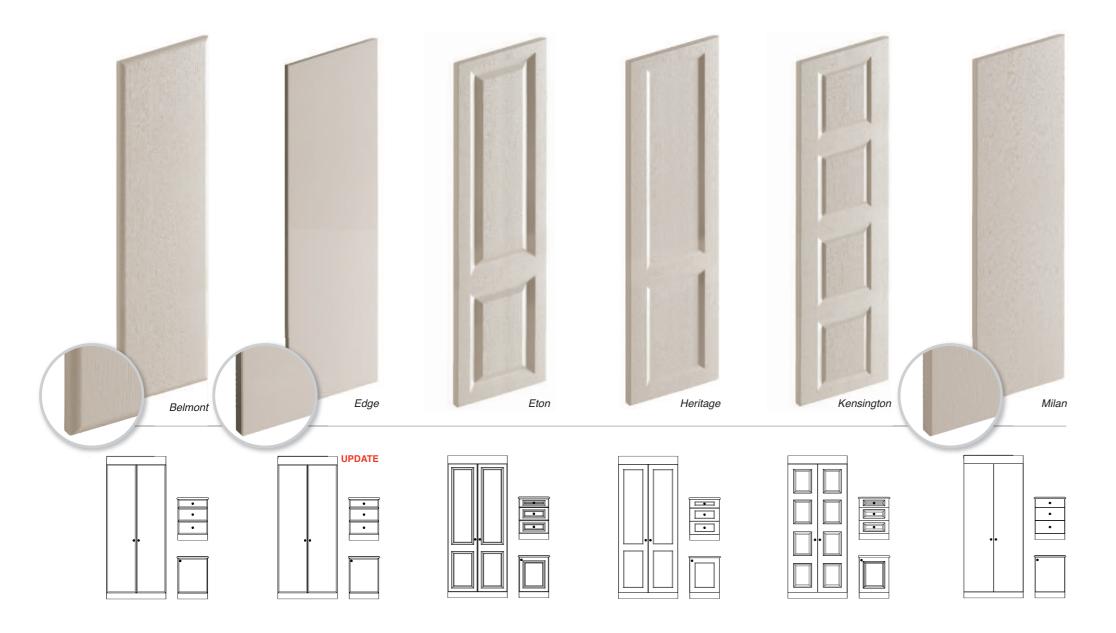

| belmont           | 14 - 15 |
|-------------------|---------|
| bonita            | 16 - 17 |
| edge mirror gloss | 18 - 19 |
| eton              | 20 - 21 |
| heritage          | 22 - 23 |
| kensington        | 24 - 25 |
| milan             | 26 - 29 |
| mirage doors      | 30 - 31 |
| nu-mont           | 32 - 33 |
| orbit             | 34 - 35 |
| portland          | 36 - 37 |
| suffolk           | 38 - 39 |
|                   |         |

## door styles

all above door styles available either push to open or cushion closure

At montrose we manufacture our own doors, so we are able to offer a wide selection to fit our diverse range of units

## your DOOR STYLE - gallery

At montrose we manufacture our own doors, so we are able to offer a wide selection to fit our diverse range of units & to keep things simple