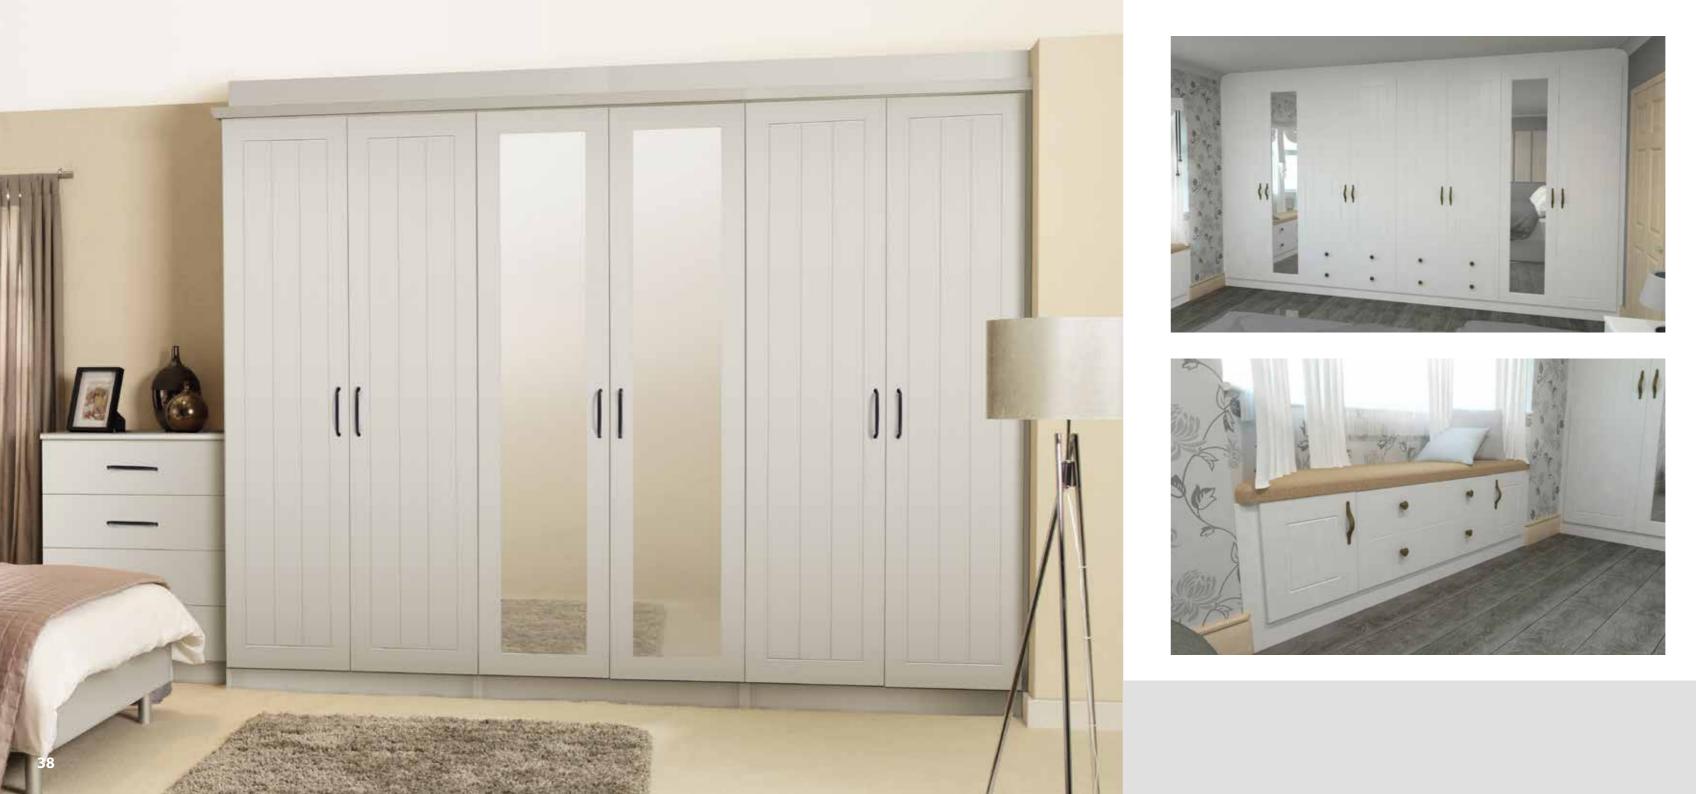

#### Suffolk

Add character while keeping the uncluttered look with our Suffolk range. The wardrobe doors have a subtle rout that has hints of country styling. Shown here in our warm Light Grey matt finish.

The build quality is just as impressive with reassuringly solid drawers and doors.

Pictures Left: Suffolk wardrobes and window seat shown, in White Elm and finished with an American Copper handle combination.

Main Picture: Suffolk bedroom with panelled wardrobe doors in Light Grey and finished with a matt black bow handle.

**suffolk** door STYLE