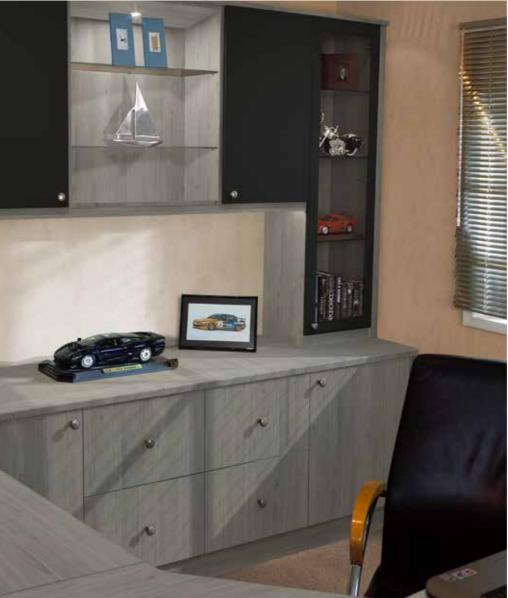

## Home Office hideaways

Whether you want lots of sturdy shelves for books and product displays, space for your computer and printer, or lots of drawers to keep everything hidden out of sight, we can make it happen. Just tell your designer how you like to work at home and what's important to you.

Images: Milan in Nordic Oak carcass and Soft Black doors.

home office