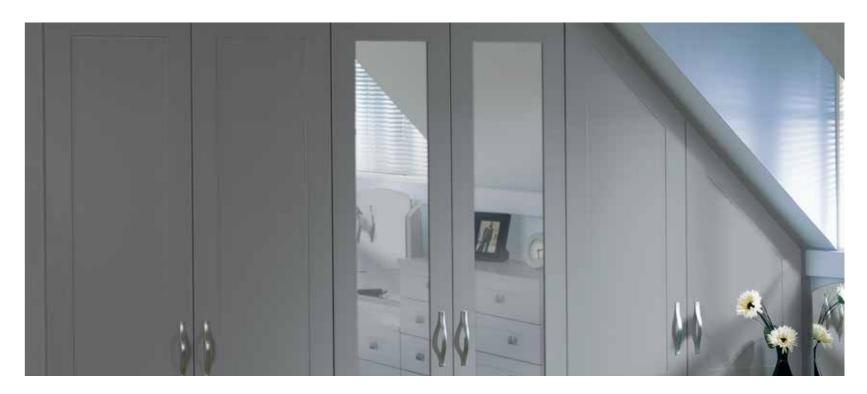

#### Portland

With a hint of Shaker-style, Portland has a relaxed, informal look, that's especially good for attics. Whatever angles you have in your room we can create furniture to fit, because we cut every piece in our own factory.

Top: A Portland loft space finished in Dust Grey with H27 handles. Main image: Luxurious bedroom with Soft Black carcasses, complemented with Light Grey door and drawer fronts.

Live the life

door STYLE