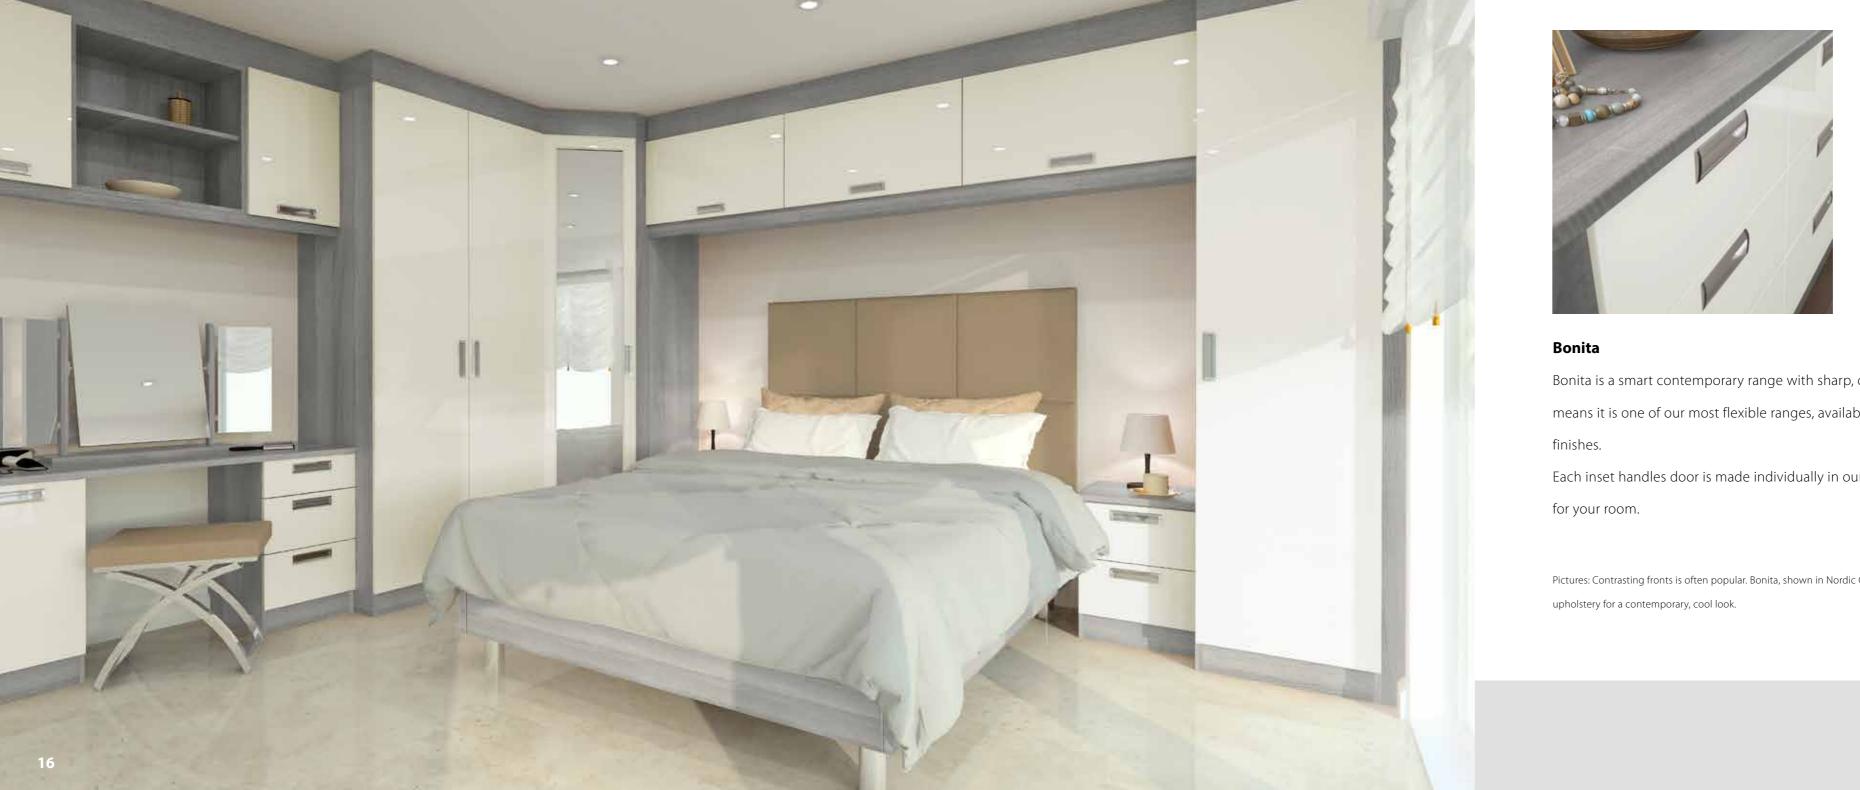

## belmont door STYLE

Bonita is a smart contemporary range with sharp, clean lines. It's simplicity means it is one of our most flexible ranges, available in a huge combination of

Each inset handles door is made individually in our factory so it's the perfect fit

Pictures: Contrasting fronts is often popular. Bonita, shown in Nordic Grey with Cream Gloss fronts and Mink

bonita door STYLE