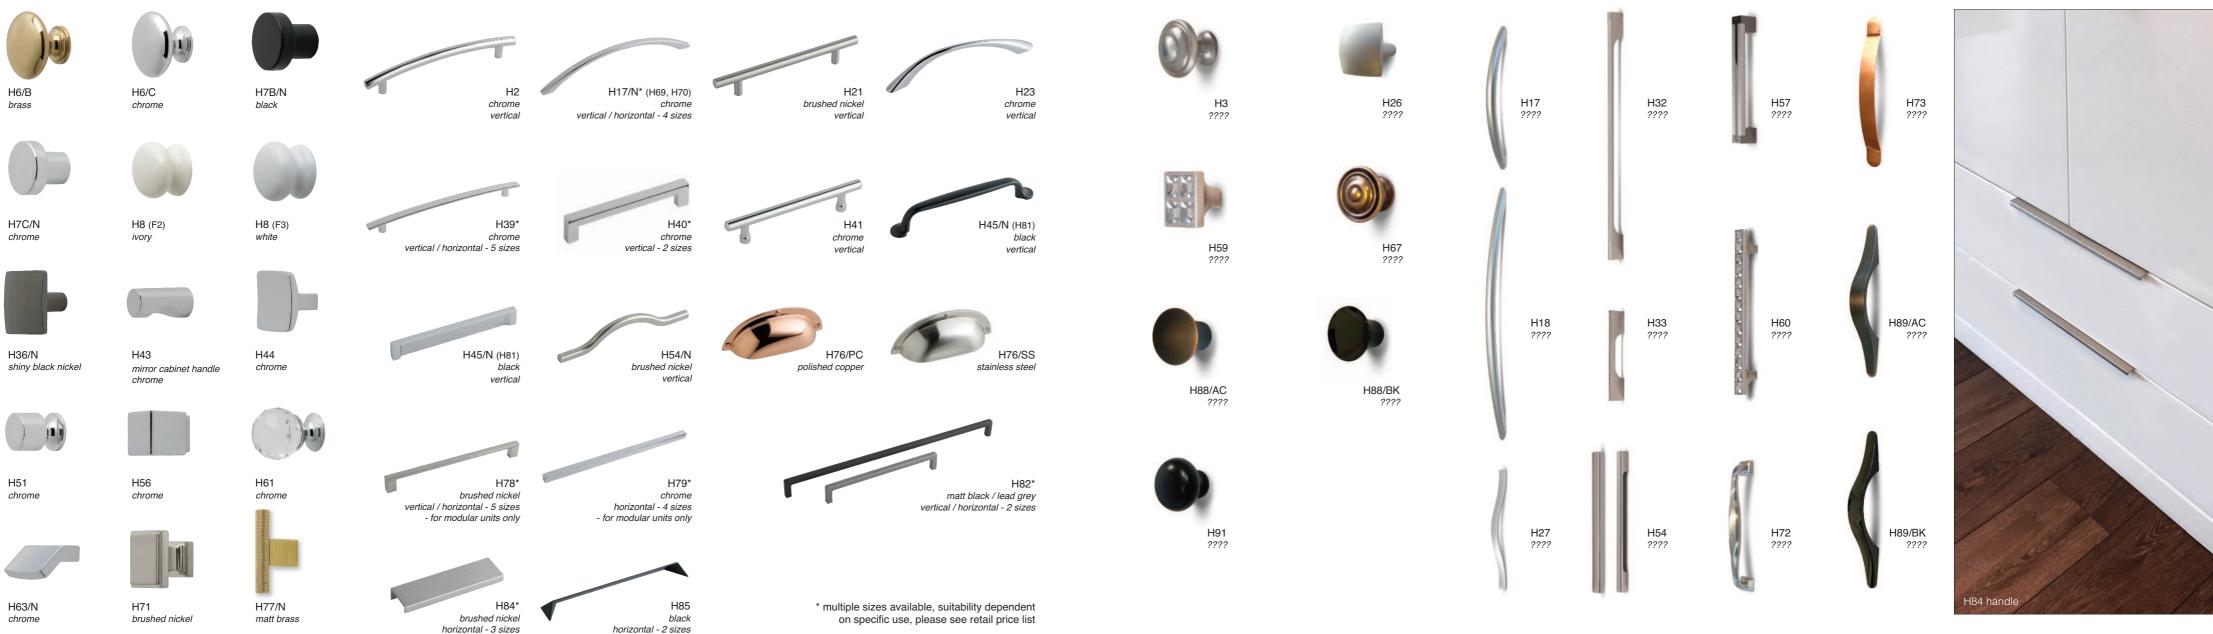

| -            | -            |       |
| light grey                  | -            | -            | $\checkmark$ | -            | -            | -            | -            | -            | -             | -            | -            |       |
| white                       | -            | -            | $\checkmark$ | -            | -            | -            | -            | -            | -             | -            | -            |       |
|                             |              |              |              |              |              |              |              |              |               |              |              |       |



\* units are only available in matt finishes but can be ordered with replacement ends - pressed / hi gloss

## handle options



## handle options

## glass & upholstery options





1111111

faux white leather



duck egg *linen* 



bronze mirror



rich aluminium glass



mirror gloss



red luminous

cashmere

mirror gloss

glass



brown light glass



mirror gloss



glass

green sage

glass

graphite

suede

mirror gloss

glass



blue shadow glass









black starlight glass



faux black

leather

rose *linen* 







faux dove grey leather



lilac *linen* 



faux espresso leather



dralon



faux oyster



blossom dralon



faux slate



wine dralon



cream

periwinkle

linen

glass

brown natural

glass

beige *linen* 



AAAAA

spray cotton





12



navy *linen* 







## your DOOR STYLE - gallery

At montrose we manufacture our own doors, so we are able to offer a wide selection to fit our d