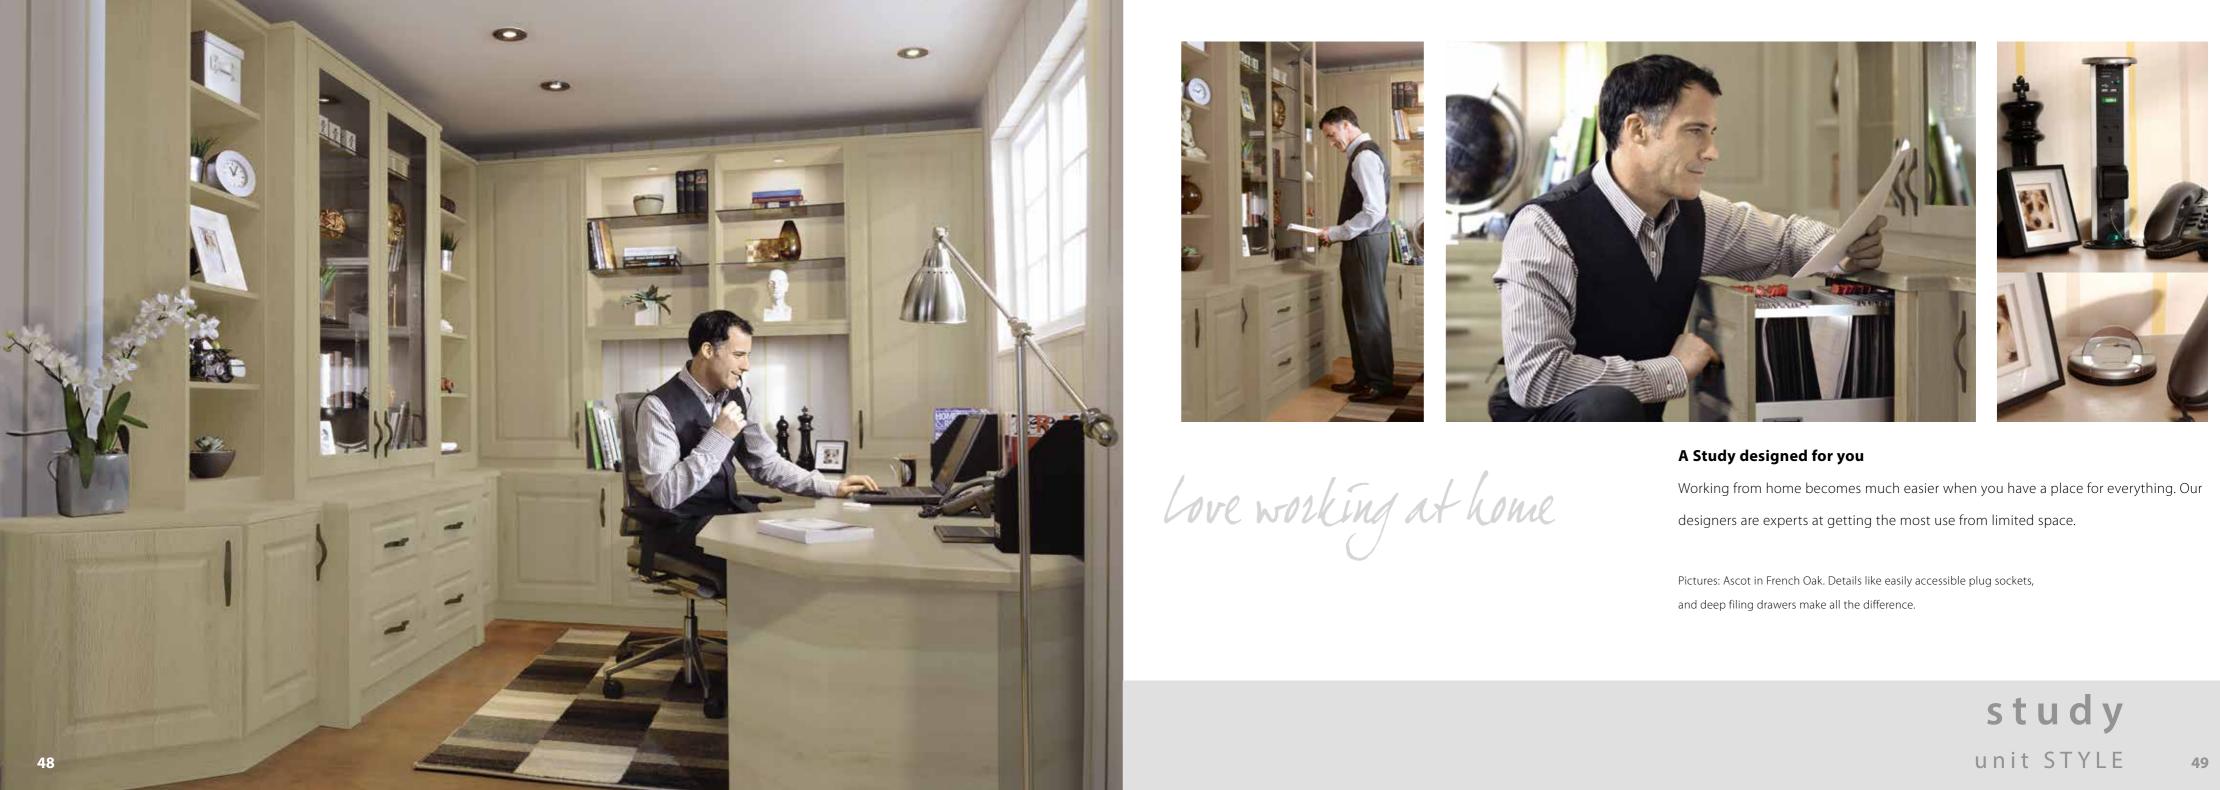

## Home Office hideaways

Whether you want lots of sturdy shelves for books and product displays, space for your computer and printer, or lots of drawers to keep everything hidden out of sight, we can make it happen. Just tell your designer how you like to work at home and what's important to you.

Images: Milan in Nordic Oak carcass and Soft Black doors.

home office