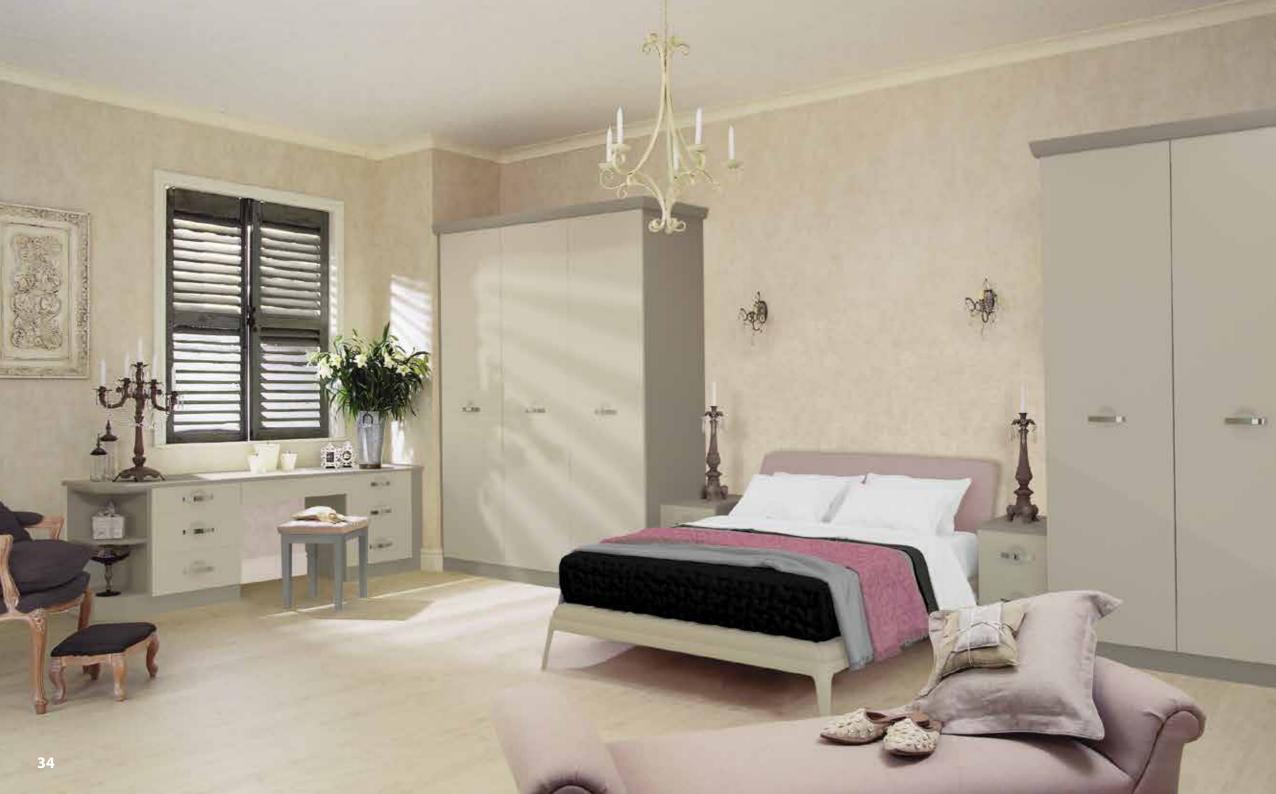

## Orbit

A bold door-style, with a sleek strap handle that provides ease of access, Orbit wants to be seen & creates an equally bold statement in your rooms look / feel, not for the faint hearted.

Main Picture: Orbit shown with a Dust Grey carcass with fronts finished in Light Grey. Above: Orbit in Soft White.

## orbit door STYLE