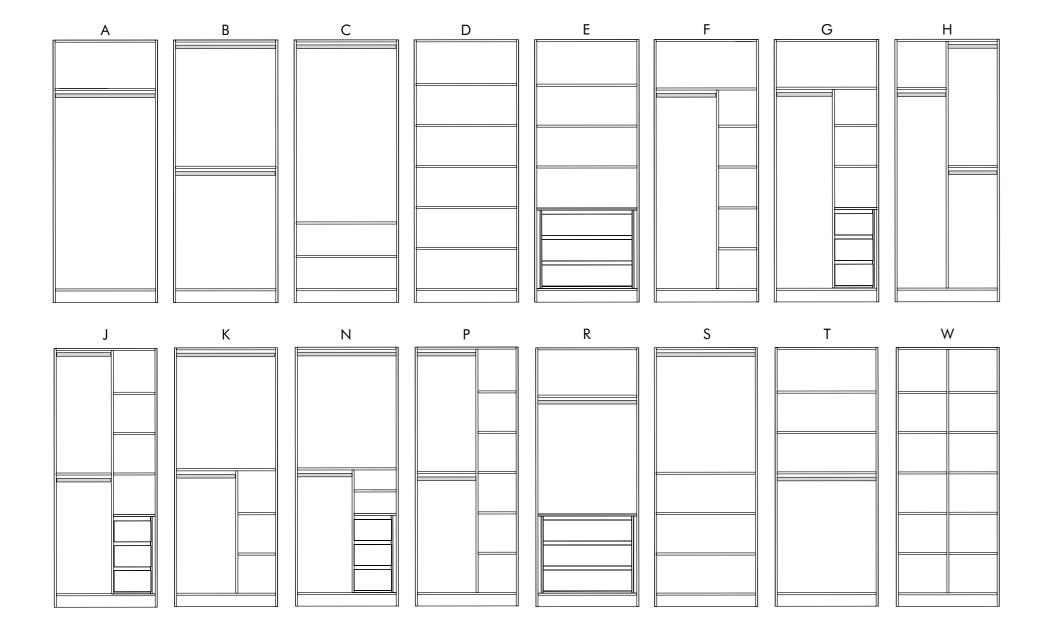

## unit, cabinet & interior

56 STYLE

cabinet types

interior types

58 Unit STYLE

Montrose Furniture makes the most of your home's available space and will fit perfectly with your family's lifestyle, now and for many years to come.