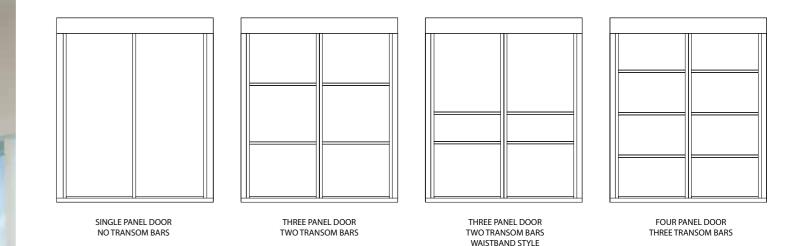

#### **Sliding Doors**

Solar Sliding Doors are available in a number of styles. The door panels can be divided using 'Transom Bars' as illustrated above. In addition it is also possible to mix a single, full panel mirror door with the three or four panel option. Some of our most popular choices are shown but many other configurations are available.

A generous thick end panel and a fully fitted interior back, top and floor gives our sliding doors the bespoke designer look. Soft-close doors glide silently with the lightest push from your fingertip and you can choose from any of our finishes, including mirrors, our gloss range and over 25 coloured glass variations – your designer will provide you with full details.

Main picture: Blue Shadow and Pure White Glass with dividing transom bars and framed in Mali Wenge.