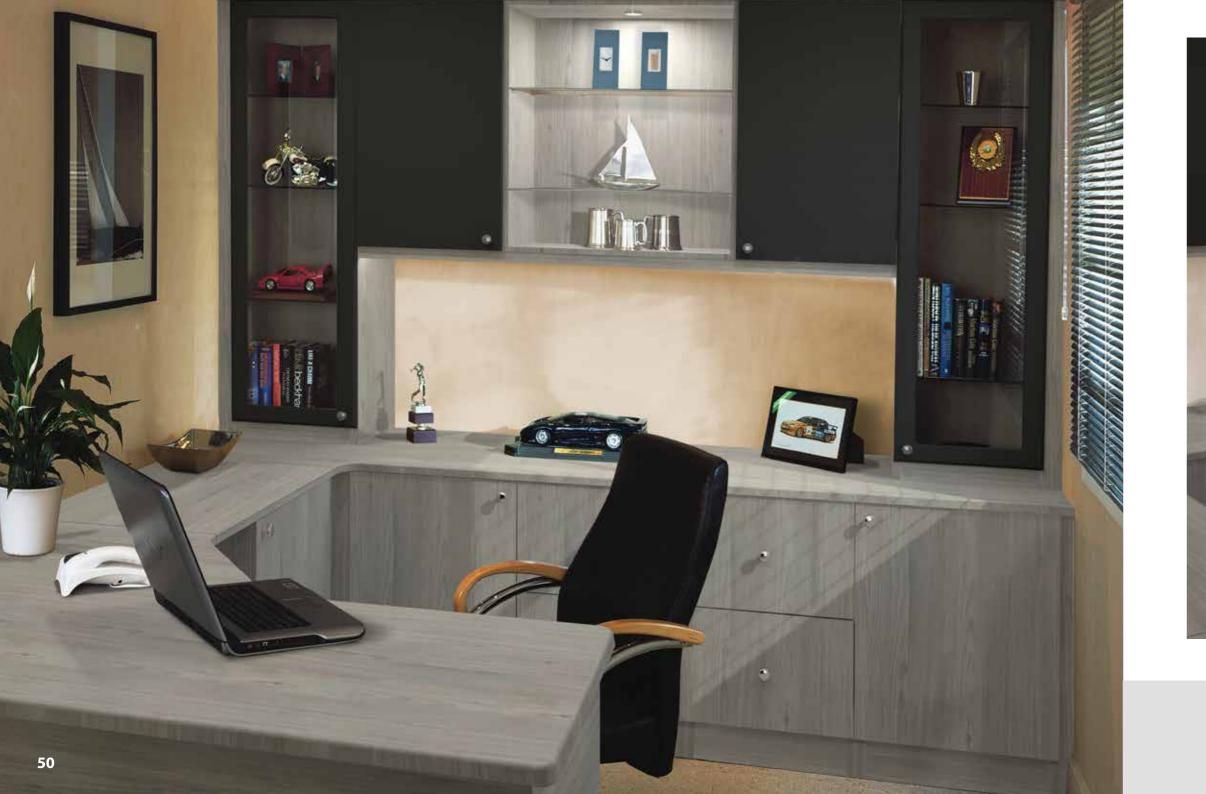

## Home Office hideaways

Whether you want lots of sturdy shelves for books and product displays, space for your computer and printer, or lots of drawers to keep everything hidden out of sight, we can make it happen. Just tell your designer how you like to work at home and what's important to you.

Images: Milan in Nordic Oak carcass and Soft Black doors.

home office