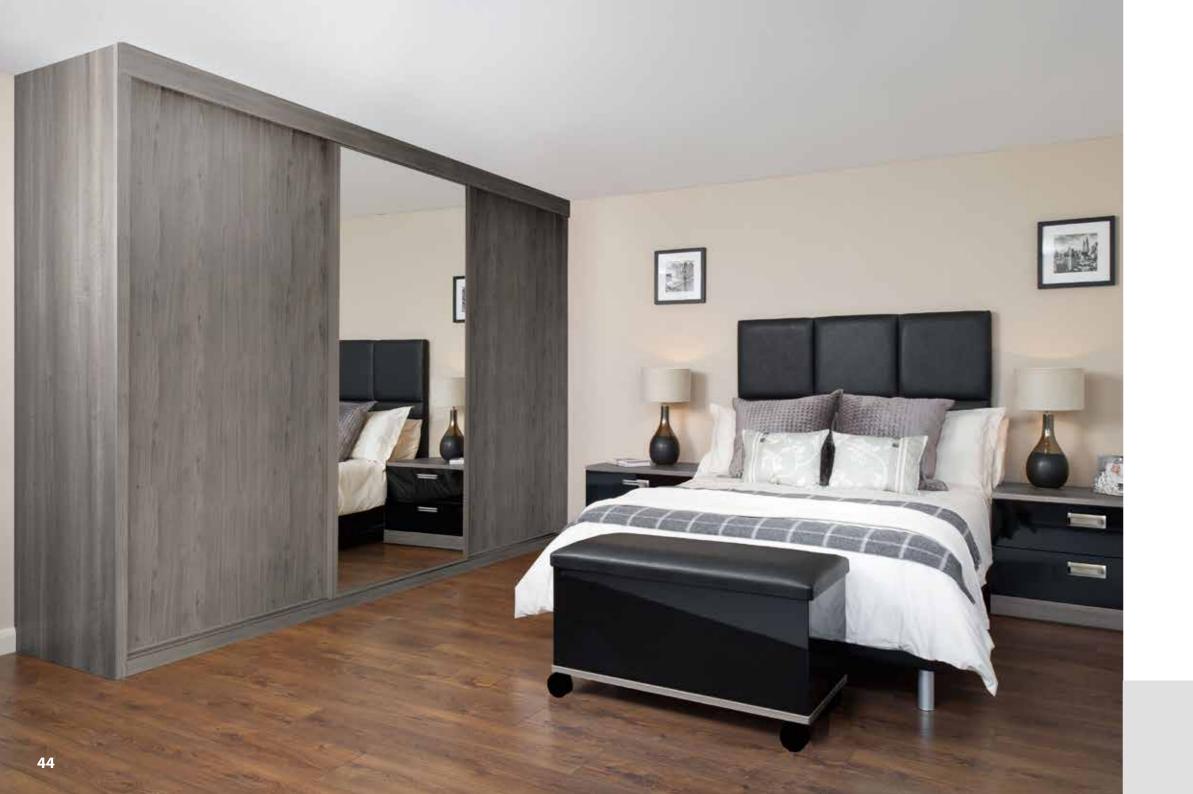

#### Shared End

sliding door design.

sliding doors.

You may require our sliding door systems to be fitted into an alcove or an existing space. This system requires the walls to be prepared and finished prior to install, but will give you a sense of space and light without compromising function. Shared End interiors are only available with a

Main Picture: Nordic Grey and mirror, full panel

All other images illustrate how 'SE' shelves and rails are affixed to walls or dividing panels.