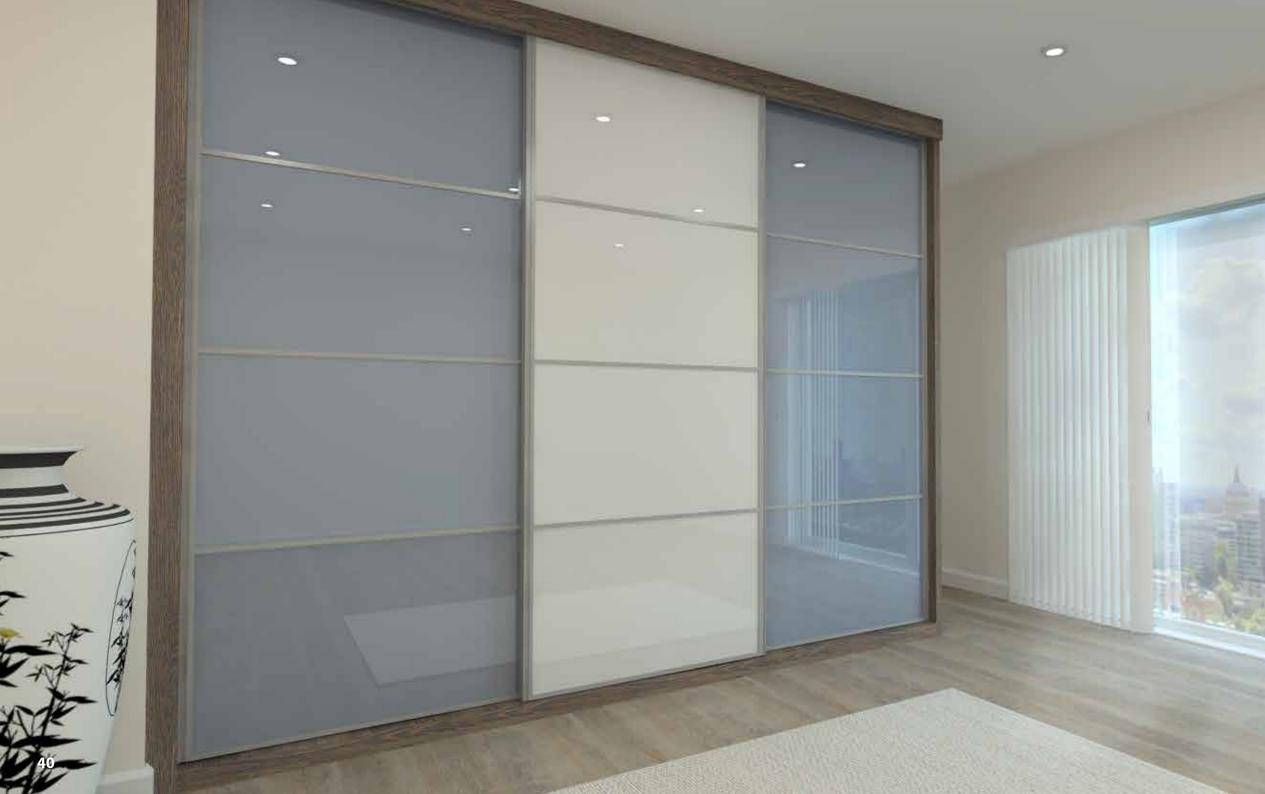

#### **Sliding Doors**

Solar Sliding Doors are available in a number of styles. The door panels can be divided using 'Transom Bars' as illustrated above. In addition it is also possible to mix a single, full panel mirror door with the three or four panel option. Some of our most popular choices are shown but many other configurations are available.

A generous thick end panel and a fully fitted interior back, top and floor gives our sliding doors the bespoke designer look. Soft-close doors glide silently with the lightest push from your fingertip and you can choose from any of our finishes, including mirrors, our gloss range and over 25 coloured glass variations – your designer will provide you with full details.

Main picture: Blue Shadow and Pure White Glass with dividing transom bars and framed in Mali Wenge.