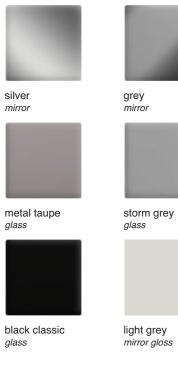

## glass & upholstery options

1111111

faux white leather

duck egg *linen* 

bronze mirror

rich aluminium glass

mirror gloss

red luminous

cashmere

mirror gloss

glass

brown light glass

mirror gloss

glass

green sage

glass

graphite

suede

mirror gloss

glass

blue shadow glass

black starlight glass

faux black

leather