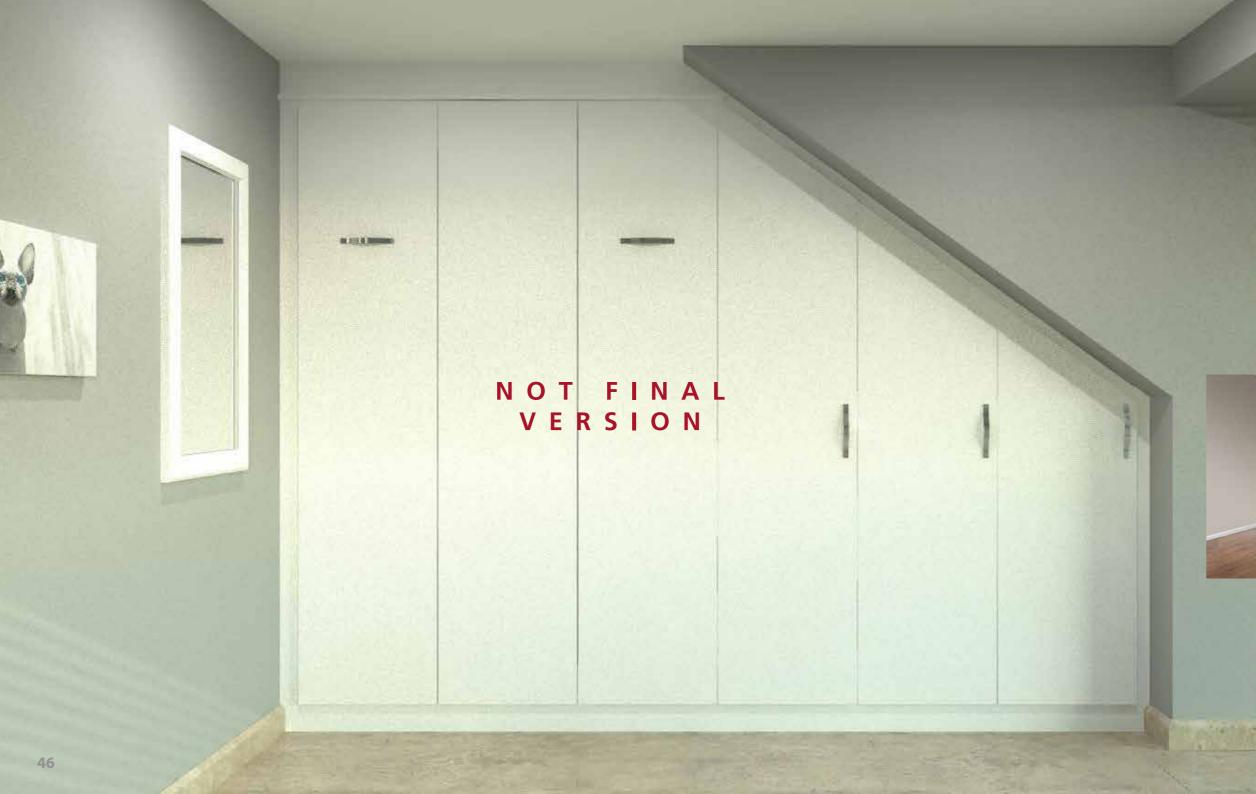

#### **Sliding Doors**

Solar Sliding Doors are available in a number of styles. The door panels can be divided using 'Transom Bars' as illustrated above. In addition it is also possible to mix a single, full panel mirror door with the three or four panel option. Some of our most popular choices are shown but many other configurations are available.

A generous thick end panel and a fully fitted interior back, top and floor gives our sliding doors the bespoke designer look. Soft-close doors glide silently with the lightest push from your fingertip and you can choose from any of our finishes, including mirrors, our gloss range and over 25 coloured glass variations – your designer will provide you with full details.

Main picture: Blue Shadow and Pure White Glass with dividing transom bars and framed in Mali Wenge.