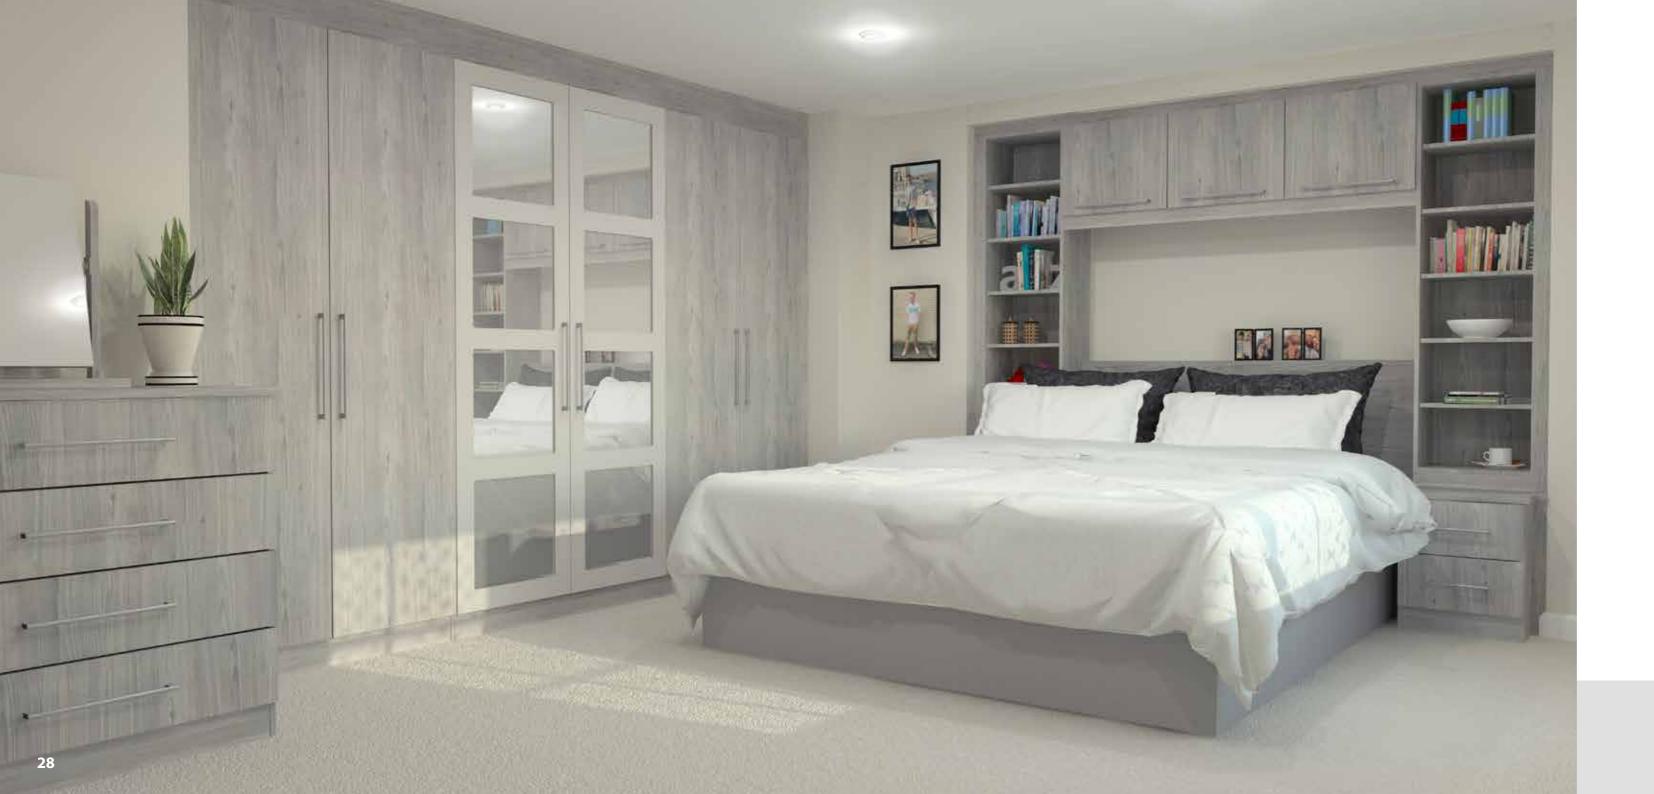

#### Nu-Mont

Gentle rounding & square cut lines, the combination of the two equal Nu-Mont another new door-style, which provides a clear design statement to your room.

Main image: Nu-Mont in French Oak carcass with a contrasting Light Grey front on selected doors and drawers.

## nu-mont door STYLE

33